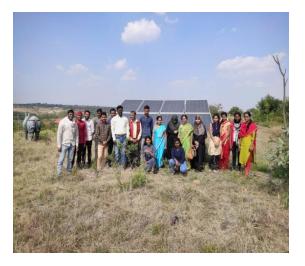

### **STUDY TOUR REPORT**

Date: 18 January 2020

The Department Of Zoology organized one day study visit at WAREE Solar Plant Rohatwadi, Late.Uttamrao Patil Biodiversity Garden Athwad Dist-Ahemadnagr on 18<sup>th</sup> January 2020. The participated students gathered at 9.00 A.M in the premises of college near about 22 students were present. As per the rule the department took permission from the college authority to visit the above said Places. By 10.00 A.M our journey started towards the visit place. The place is around 75 kilometers away from our place. The village Rohatwadi and Athwad is a very well-known for solar plant system and for diversity of plant and animals.

We started our journey to first visit nearest place Rohatwadi and then via Jamlked, Aashti, Kada reached at Late Uttamrao Patil Biodiversity park at Athwad. Firstly we visited the Rohatwadi Solar centre and then guest house of biodiversity park .Then started different Angiospermic flowering plants and different wild plants ,that include roses ,Jatropha, and different varities and medcinale plants ,Students very busy to adopt the information from the consluted persons,then we visit to minor dam which is very richfull by biological condition of phytoplankton and zooplankton some different species of fishes also saw in that dam there four class of zooplanktons were seen in the pond i.e Cladocera,Copepoda, Rotifera and Ostracoda , after that we observed different class and verities of butterfly