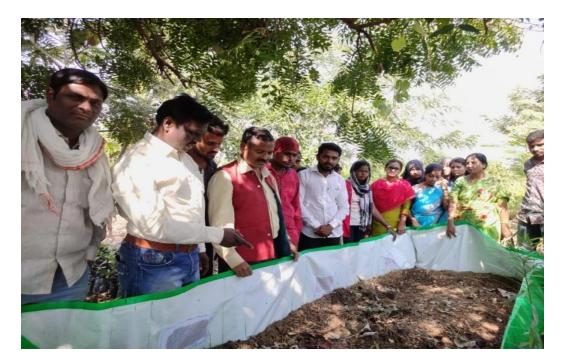

We also visit a very good natural farming example which is Vermi compost project it is very beneficial to framers and the earthworm Pheretima Poshuma males they soil fertile, and more yielding the crops .Therefore this vermicompost is beneficial for farmers, Students were so curiosity to write and get the information of everything among the park and then after all we finish the park visit and the return towards the college on 6 pm Our visit is really useful and fruitful for the student's further academic concern and their knowledge.