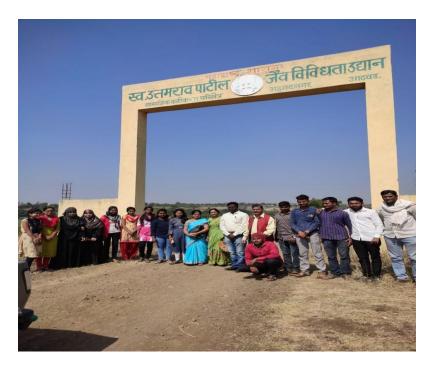

We started our journey to first visit nearest place Rohatwadi and then via Jamlked, Aashti, Kada reached at Late Uttamrao Patil Biodiversity park at Athwad. Firstly we visited the Rohatwadi Solar centre and then guest house of biodiversity park .Then started different Angiospermic flowering plants and different wild plants ,that include roses ,Jatropha, and different varities and medcinale plants ,Students very busy to adopt the information from the consluted persons,then we visit to minor dam which is very richfull by biological condition of phytoplankton and zooplankton some different species of fishes also saw in that dam there four class of zooplanktons were seen in the pond i.e Cladocera,Copepoda, Rotifera and Ostracoda , after that we observed different class and verities of butterfly

In all over the park. And also gain the knowledgeofdifferenttypesvertebratesanimalmodulesRhonoceros, Lion, Deer, Crocodile, Elephsnts, Tigers, Peacock, and some slogans to conserve ecosystem and conserve animal with all their information from concern person.

We also visit a very good natural farming example which is Vermi compost project it is very beneficial to framers and the earthworm Pheretima Poshuma males they soil fertile, and more yielding the crops .Therefore this vermicompost is beneficial for farmers, Students were so curiosity to write and get the information of everything among the park and then after all we finish the park visit and the return towards the college on 6 pm Our visit is really useful and fruitful for the student's further academic concern and their knowledge.