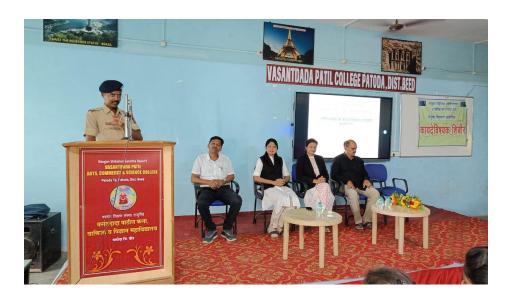

#### ANTI RAGGING LEGAL AWARENESS WORKSHOP

22 August, 2023 Report

To,
Principal,
Vasantdada Patil Arts, Commerce & Science College,
Patoda.

The Anti Ragging & Grievance Redressal Cell of Vasantdada Patil College Patoda organized Anti Ragging Legal Awareness Workshop on 22<sup>nd</sup> August 2023.

The program was organized in collaboration with Patoda Civil

Court and Taluka Vidhi Seva Samiti.

The program was chaired by Principal Prof. Abasaheb Hange. The Chief Guestsa were Judge Mrs. S. N. Nikam and Mrs. A. A. Patil. Advocate Sambhaji Kokate Police Sub-Inspector Mr. R. V. Patange were present as the resource persons. Coordinator Dr. Mahadev Munde delivered forewords.