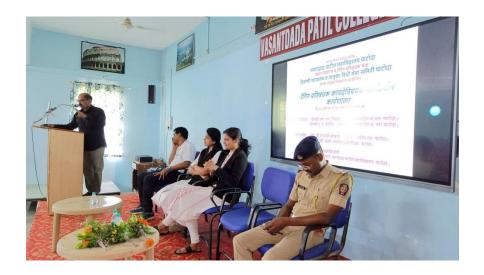

#### ANTI RAGGING LEGAL AWARENESS WORKSHOP

22 August, 2023 Report

To,
Principal,
Vasantdada Patil Arts, Commerce & Science College,
Patoda.

The Anti Ragging & Grievance Redressal Cell of Vasantdada Patil College Patoda organized Anti Ragging Legal Awareness Workshop on 22<sup>nd</sup> August 2023.

The program was organized in collaboration with Patoda Civil

Court and Taluka Vidhi Seva Samiti.

The program was chaired by Principal Prof. Abasaheb Hange. The Chief Guestsa were Judge Mrs. S. N. Nikam and Mrs. A. A. Patil. Advocate Sambhaji Kokate Police Sub-Inspector Mr. R. V. Patange were present as the resource persons. Coordinator Dr. Mahadev Munde delivered forewords.

येथील नवगण शिक्षण संस्था संचालित वसंतदादा पाटील कला, वाणिज्य व विज्ञान महाविद्यालयात

२२ ऑगस्ट रोजी रॅगिंग प्रतिबंधक कायदेविषयक मार्गदर्शन कार्यशाळा उत्साहात संपन्न झाली.

पाटोदा दिवाणी न्यायालय, तालुका विधी सेवा समिती आणि वसंतदादा पाटील महाविद्यालयाच्या तक्रार निवारण व रॅगिंग प्रतिबंधक कक्षाच्या संयुक्त विद्यमाने ही कार्यशाळा आयोजित करण्यात आली होती. कार्यक्रमाच्या अध्यक्षस्थानी प्राचार्य प्रोफेसर आवासाहेब हाँगे होते. प्रमुख अतिथी म्हणून दिवाणी न्यायाधीश क. स्तर श्रीमती एस. एन. निकम मॅडम, सह दिवाणी न्यायाधीश श्रीमती ए. ए. पाटील मॅडम उपस्थित होल्या. प्रमुख मार्गल्यंक म्हणून पाटीदा वकील संघाचे सदस्य ड. संभाजी कोकाटे, पोलीस उपनिरीक्षक आर. व्ही. पतंगे उपस्थित होते.