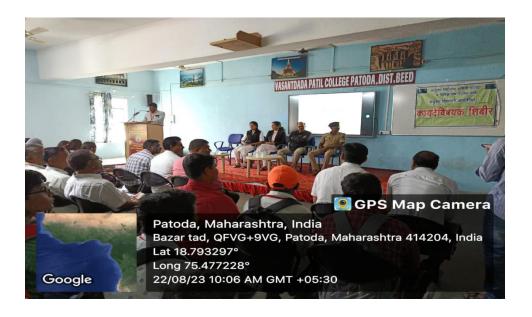

#### ANTI RAGGING LEGAL AWARENESS WORKSHOP

22 August, 2023 Report

To,
Principal,
Vasantdada Patil Arts, Commerce & Science College,
Patoda.

The Anti Ragging & Grievance Redressal Cell of Vasantdada Patil College Patoda organized Anti Ragging Legal Awareness Workshop on 22<sup>nd</sup> August 2023.

The program was organized in collaboration with Patoda Civil

Court and Taluka Vidhi Seva Samiti.

The program was chaired by Principal Prof. Abasaheb Hange. The Chief Guestsa were Judge Mrs. S. N. Nikam and Mrs. A. A. Patil. Advocate Sambhaji Kokate Police Sub-Inspector Mr. R. V. Patange were present as the resource persons. Coordinator Dr. Mahadev Munde delivered forewords.