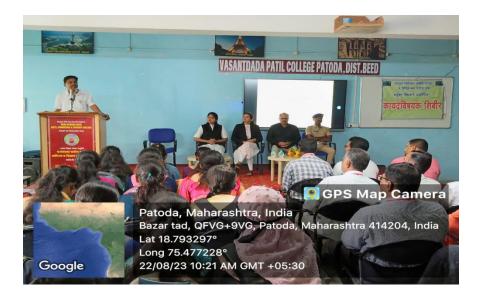

#### ANTI RAGGING LEGAL AWARENESS WORKSHOP

22 August, 2023 Report

To,
Principal,
Vasantdada Patil Arts, Commerce & Science College,
Patoda.

The Anti Ragging & Grievance Redressal Cell of Vasantdada Patil College Patoda organized Anti Ragging Legal Awareness Workshop on 22<sup>nd</sup> August 2023.

The program was organized in collaboration with Patoda Civil

Court and Taluka Vidhi Seva Samiti.

The program was chaired by Principal Prof. Abasaheb Hange. The Chief Guestsa were Judge Mrs. S. N. Nikam and Mrs. A. A. Patil. Advocate Sambhaji Kokate Police Sub-Inspector Mr. R. V. Patange were present as the resource persons. Coordinator Dr. Mahadev Munde delivered forewords.