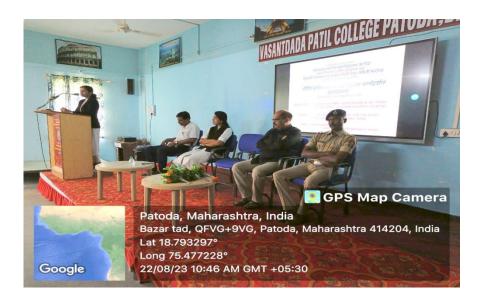

#### ANTI RAGGING LEGAL AWARENESS WORKSHOP

22 August, 2023 Report

To,
Principal,
Vasantdada Patil Arts, Commerce & Science College,
Patoda.

The Anti Ragging & Grievance Redressal Cell of Vasantdada Patil College Patoda organized Anti Ragging Legal Awareness Workshop on 22<sup>nd</sup> August 2023.

The program was organized in collaboration with Patoda Civil

Court and Taluka Vidhi Seva Samiti.

The program was chaired by Principal Prof. Abasaheb Hange. The Chief Guestsa were Judge Mrs. S. N. Nikam and Mrs. A. A. Patil. Advocate Sambhaji Kokate Police Sub-Inspector Mr. R. V. Patange were present as the resource persons. Coordinator Dr. Mahadev Munde delivered forewords.

येथील नवगण शिक्षण संस्था संचालित वसंतदादा पाटील कला, वाणिज्य व विज्ञान महाविद्यालयात

२२ ऑगस्ट रोजी रॅगिंग प्रतिबंधक कायदेविषयक मार्गदर्शन कार्यशाळा उत्साहात संपन्न झाली.

पाटोदा दिवाणी न्यायालय, तालुका विधी सेवा समिती आणि वसंतदादा पाटील महाविद्यालयाच्या तक्रार निवारण व रॅगिंग प्रतिबंधक कक्षाच्या संयुक्त विद्यमाने ही कार्यशाळा आयोजित करण्यात आली होती. कार्यक्रमाच्या अध्यक्षस्थानी प्राचार्य प्रोफेसर आवासाहेब हाँगे होते. प्रमुख अतिथी म्हणून दिवाणी न्यायाधीश क. स्तर श्रीमती एस. एन. निकम मॅडम, सह दिवाणी न्यायाधीश श्रीमती ए. ए. पाटील मॅडम उपस्थित होल्या. प्रमुख मार्गल्यंक म्हणून पाटीदा वकील संघाचे सदस्य ड. संभाजी कोकाटे, पोलीस उपनिरीक्षक आर. व्ही. पतंगे उपस्थित होते.