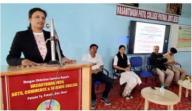

## छेडछाड, रॅगिंग घटनांची निर्भिडपणे तात्काळ तक्रार नोंदवावी-न्यायाधीश श्रीमती एस.एन.निक्रम

वसंतदादा पाटील महाविद्यालयात रॅगिंग प्रतिबंधक कायदेविषयक मार्गदर्शन कार्यशाळा संपन्न

पाटोदा । प्रतिनिधी

विद्याध्याँना महाविद्यालयीन जीवनाची उपयुक्तता व महत्व स्मष्ट करत कोणत्याही छेडछाड, रॉगिंग इ. घटनांची निर्मिडमणे तात्काठ तक्कर नींदवावी व न्यायालयातून् केंव्हाही उपलब्ध असलेल्या कायदेविषयक माहितीचा लाभ घ्यावा असे दिवाणी न्यायाधीश क. स्तर श्रीमती एस. एन. निकम आवाहन केले

येथील नवगण शिक्षण संस्था संचालित वसंतदादा पाटील कला, वाणिज्य व विज्ञान महाविद्यालयात

२२ ऑगस्ट रोजी रॅगिंग प्रतिबंधक कायदेविषयक मार्गदर्शन कार्यशाळा उत्साहात संपन्न झाली.

पाटोदा दिवाणी न्यायालय, तालुका विधी सेवा समिती आणि वसंतदादा पाटील महाविद्यालयाच्या तक्रार निवारण व रॅगिंग प्रतिबंधक कक्षाच्या संयुक्त विद्यमाने ही कार्यशाळा आयोजित करण्यात आली होती. कार्यक्रमाच्या अध्यक्षस्थानी प्राचार्य प्रोफेसर आवासाहेब हाँगे होते. प्रमुख अतिथी म्हणून दिवाणी न्यायाधीश क. स्तर श्रीमती एस. एन. निकम मॅडम, सह दिवाणी न्यायाधीश श्रीमती ए. ए. पाटील मॅडम उपस्थित होल्या. प्रमुख मार्गल्यंक म्हणून पाटीदा वकील संघाचे सदस्य ड. संभाजी कोकाटे, पोलीस उपनिरीक्षक आर. व्ही. पतंगे उपस्थित होते.