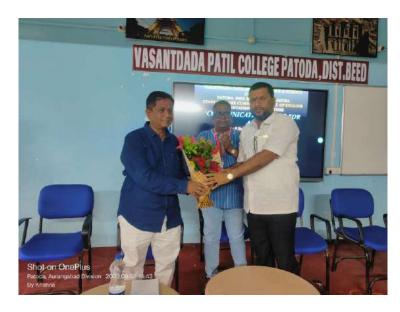

#### FELICITATION OF RESOURCE PERSON PRINCIPAL DR. VIVEK MIRGANE

The program was organized under guidance of Hon. Principal Prof. Abasaheb Hange. The resource person was Dr. Vivek Mirgane, Principal, Shri. Bankatswami Mahavidyalaya, Beed. The function was chaired by Vice Principal of Junior College Shri. Namdeo Changan. PG Director and Head department of English Dr. Manojkumar Prakash was present on the dais.