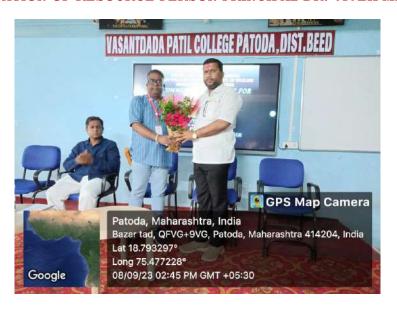

#### FELICITATION OF RESOURCE PERSON PRINCIPAL DR. VIVEK MIRGANE

The program was organized under guidance of Hon. Principal Prof. Abasaheb Hange. The resource person was Dr. Vivek Mirgane, Principal, Shri. Bankatswami Mahavidyalaya, Beed. The function was chaired by Vice Principal of Junior College Shri. Namdeo Changan. PG Director and Head department of English Dr. Manojkumar Prakash was present on the dais.