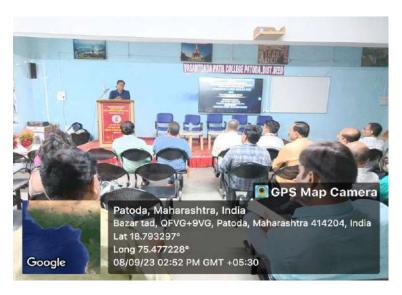

#### PHOTOGRAPHS OF EVENT

# FOREWORDS AND INTRODUCTORY SPEECH WAS DELIVERED BY DR. KUSHABA SALUNKE

DR. VIVEK MIRGANE GUIDED THE FACULTY

FACULTY ATTENDING THE GUEST LECTURE