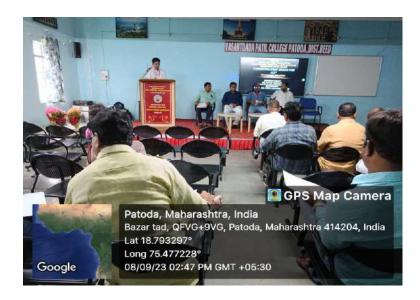

#### PHOTOGRAPHS OF EVENT

# FOREWORDS AND INTRODUCTORY SPEECH WAS DELIVERED BY DR. KUSHABA SALUNKE

DR. VIVEK MIRGANE GUIDED THE FACULTY

FACULTY ATTENDING THE GUEST LECTURE