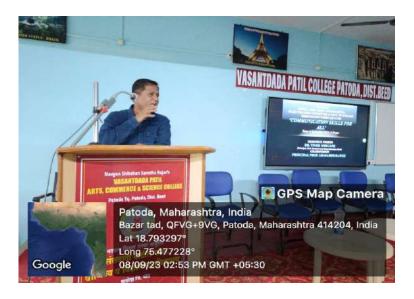

#### FELICITATION OF RESOURCE PERSON PRINCIPAL DR. VIVEK MIRGANE

# FOREWORDS AND INTRODUCTORY SPEECH WAS DELIVERED BY DR. KUSHABA SALUNKE

DR. VIVEK MIRGANE GUIDED THE FACULTY

FACULTY ATTENDING THE GUEST LECTURE